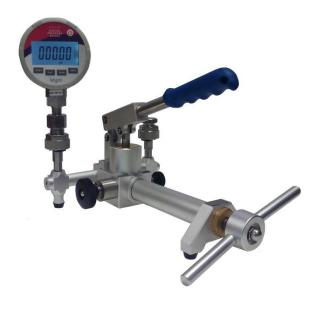

# **LMP 25**

Pneumatic pressure test pump LMP 25 is a hand pump operated and designed to generate pressure range -950 mbar ... 25 bar. 0,1 mbar pressure resolution. Build-in filters to protect from dirt and moisture to reduce the need for maintenance. Two hand-tight quick connectors installed on the pump, allows easy connecting and disconnecting to the test pump without the need for PTFE tape or wrenches.

## **HIGHLIGHTS**

Easy of use
Compact, lightweight
High pressure thanks to a pressure wheel
High precission thanks to the fine adjustment valve
High resolution 0.1 mbar
Hand-tight quick connectors

### **INCLUDES:**

Output connection 2xM20x1.5 female

Pneumatic hand pump pressure generator

Pressure wheel

Fine adjustment valve

Relieve and reverse valves

**Technical data** 

Pressure range -0.95 ... 25 bar